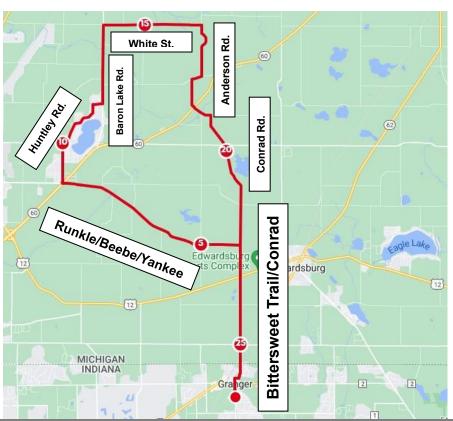

## West Side of Barron Lake and Back-26.36 Miles Total

| Head North on Bittersweet Rd toward Ashland St                           | 0.00  |
|--------------------------------------------------------------------------|-------|
| 2. Continue onto Main St                                                 | 0.34  |
| 3. Turn Right & head East on St Thomas St toward Bittersweet Tr.         | 0.48  |
| 4. Turn Left & head N on Bittersweet Trail toward Painted Ridge          | 0.58  |
| 5. Continue onto Conrad Rd                                               | 1.11  |
| 6. Turn Left onto Runkle St.                                             | 3.93  |
| 7. Cross M 60 and make a sharp Right onto Huntly                         | 8.91  |
| 8. Turn Left and head North onto Barron Lake Rd/Commercial St            | 11.60 |
| 9. Turn Right and head East on White St.                                 | 13.60 |
| 10. Turn Right and head South on Anderson Rd.                            | 16.07 |
| 11. Turn Left and head West on Hoyt St.                                  | 17.46 |
| 12. Turn Left and head South on Anderson Rd.                             | 17.72 |
| 13. Cross M60 and Continue onto Anderson, then Continue onto Coulter St. | 18.69 |
| 10. Turn Right and head South on Conrad Rd.                              | 18.94 |
| 13. Continue onto Bittersweet Trail                                      | 25.48 |
| 14. Turn Right and head West on St Thomas St toward Main St              | 25.78 |
| 15. Turn Left and head South on Main St toward Beckley St                | 25.88 |
| 16. Continue onto Bittersweet Rd                                         | 26.01 |
| 17. Turn Right into Spin Zone Cycling                                    | 26.36 |
|                                                                          |       |