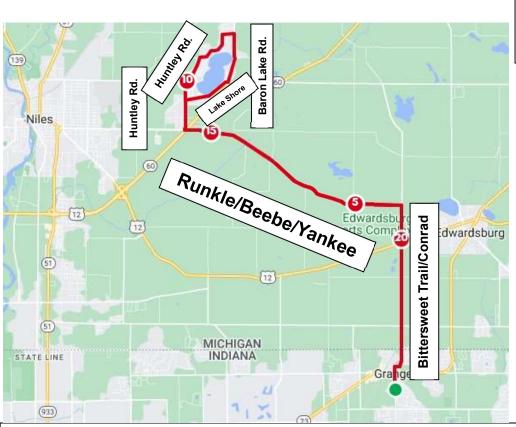

| (23)                                                             |       |
|------------------------------------------------------------------|-------|
| 1. Head North on Bittersweet Rd toward Ashland St                | 0.00  |
| 2. Continue onto Main St                                         | 0.34  |
| 3. Turn Right & head East on St Thomas St toward Bittersweet Tr. | 0.48  |
| 4. Turn Left & head N on Bittersweet Trail toward Painted Ridge  | 0.58  |
| 5. Continue onto Conrad Rd                                       | 1.11  |
| 6. Turn Left onto Runkle St.                                     | 3.93  |
| 7. Cross M 60 and make a sharp Right onto Huntly                 | 8.91  |
| 8. Turn Right and head South onto Barron Lake Rd/Commercial St   | 11.60 |
| 9. Turn Right and head West on Lake Shore Dr.                    | 12.61 |
| 10. Turn Left and head South on Huntly Rd.                       | 13.62 |
| 11. Make a Sharp Left, Cross M 60, and head East on Yankee St.   | 14.26 |
| 12. Turn Right on Conrad Rd. to head South towards Indiana       | 19.23 |
| 13. Continue onto Bittersweet Trail                              | 22.29 |
| 14. Turn Right and head West on St Thomas St toward Main St      | 22.60 |
| 15. Turn Left and head South on Main St toward Beckley St        | 22.70 |
| 16. Continue onto Bittersweet Rd                                 | 22.84 |
| 17. Turn Right into Spin Zone Cycling                            | 23.18 |
|                                                                  |       |