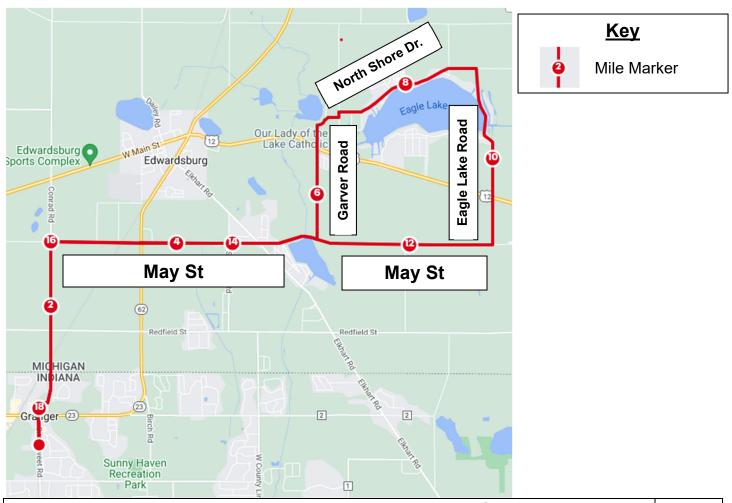

## **Up and Around Eagle Lake-18.4 Miles Total**

| Head north on Bittersweet Rd toward Ashland St                 | 0.00  |
|----------------------------------------------------------------|-------|
| 2. Continue onto Main St                                       | 0.34  |
| 3. Head east on St Thomas St toward Bittersweet Trail          | 0.48  |
| 4. Head north on Bittersweet Trail toward Painted Ridge        | 0.58  |
| 5. Continue onto Conrad Rd                                     | 1.11  |
| 6. Turn right onto May St                                      | 2.43  |
| 7. Head north on Garver Rd toward Southridge                   | 5.48  |
| 8. Turn right onto N Shore Dr                                  | 7.13  |
| 9. Head south on Eagle Lake Rd toward N Park Dr                | 8.83  |
| 10. Head west on May St toward Deer Run                        | 10.91 |
| 11. Head south on Conrad Rd toward Redfield StEntering Indiana | 15.97 |
| 12. Continue onto Bittersweet Trail                            | 17.52 |
| 13. Head west on St Thomas St toward Main St                   | 17.82 |
| 14. Head south on Main St toward Beckley St                    | 17.92 |
| 15. Continue onto Bittersweet Rd                               | 18.05 |
| 16. Turn Right into Spin Zone Cycling                          | 18.40 |